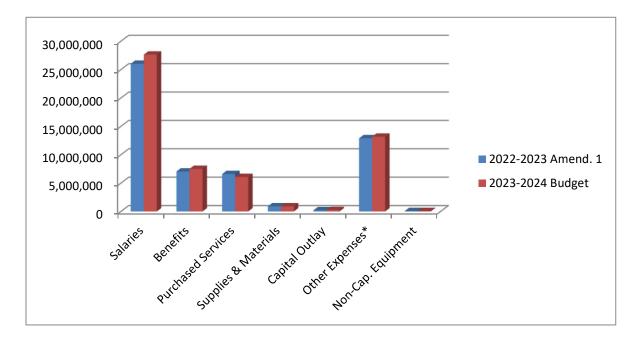

## 2023-2024 NSSEO BUDGET EXPENDITURES 2023-2024 NSSEO BUDGET EXPENDITURES

| Total Education Fund   | 49,830,303 | 51,586,095 | 1,755,792 |
|------------------------|------------|------------|-----------|
| On Behalf              | 8,900,000  | 8,900,000  | (         |
| Total Ed Fund Reserves | 238,406    | 276,949    | 38,543    |
| поп-оар. Ечиршеш       | U          | U          |           |
| Non-Cap. Equipment     | 236,400    | 270,949    | 30,040    |
| Other Expenses*        | 238,406    | 276,949    | 38,543    |
| Capital Outlay         | 0          | 0          | (         |
| Supplies & Materials   | 0          | 0          | (         |
| Purchased Services     | 0          | 0          | (         |
| Salaries<br>Benefits   | 0          | 0          | (         |
| Total Service/Other    | 11,996,341 | 12,215,420 | 219,079   |
| Non-Cap. Equipment     | 64,104     | 64,104     | (         |
| Other Expenses*        | 934,808    | 980,567    | 45,759    |
| Capital Outlay         | 148,279    | 178,279    | 30,000    |
| Supplies & Materials   | 521,127    | 539,340    | 18,213    |
| Purchased Services     | 2,236,172  | 2,181,343  | -54,829   |
| Benefits               | 1,383,544  | 1,431,509  | 47,965    |
| Salaries               | 6,708,307  | 6,840,278  | 131,97    |
|                        |            |            |           |
| Total Tuition Programs | 28,695,556 | 30,193,726 | 1,498,170 |
| Non-Cap. Equipment     | 4,500      | 4,500      | (         |
| Other Expenses*        | 2,762,604  | 2,957,283  | 194,679   |
| Capital Outlay         | 31,500     | 51,500     | 20,000    |
| Supplies & Materials   | 208,500    | 208,126    | -374      |
| Purchased Services     | 1,597,002  | 1,013,612  | -583,390  |
| Benefits               | 5,544,681  | 5,956,622  | 411,94    |
| Salaries               | 18,546,769 | 20,002,083 | 1,455,314 |
| Education Fund:        |            | •          |           |
|                        | Amend. 1   | Budget     | Change    |
|                        | 2022-2023  | 2023-2024  |           |