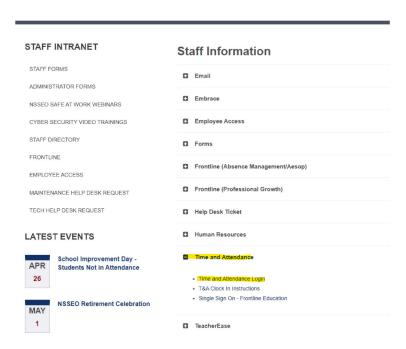

## **Time & Attendance Kiosk**

Please head over to the NSSEO website (www.nsseo.org). Go to Staff --> Staff Information

Once you arrive at the "Staff Information" page continue to scroll down until you see the "Time & Attendance" Button.