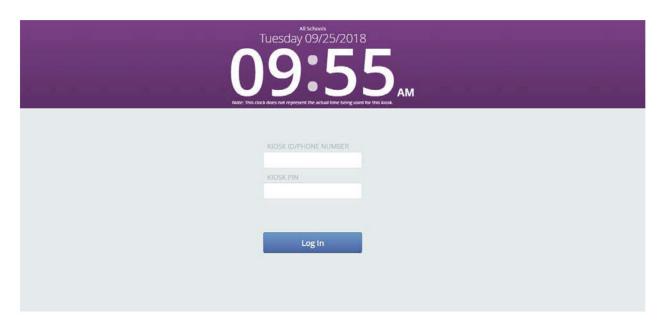

You will now see the Time & Attendance Kiosk Page.

Please enter your AESOP ID (Phone Number) and Pin.

Please select your location & Job Type if you have been provided with multiple choices. Once you have made your choice, click on the green "Sign in "Button. The next page you will see will be "Successful Login"