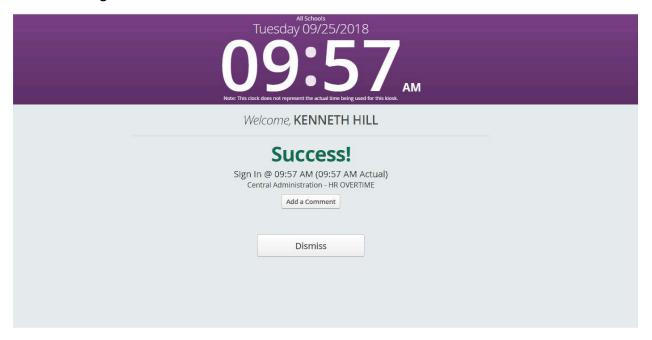

Once you are done for the day, please remember to clock out. You will receive a confirmation that you have logged out and you are set for the day.

\*\*\*\* If you have been given permission to use Time & Attendance on your phone. Please make sure you allow "Location Services" to be enabled. If you do not, you will receive an error message and won't be able to log in.