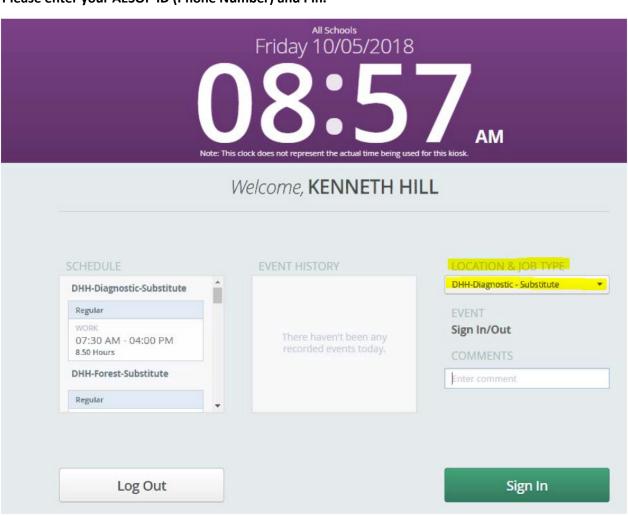

You will now see the Time & Attendance Kiosk Page.

Please enter your AESOP ID (Phone Number) and Pin.

Please select your location & Job Type if you have been provided with multiple choices. Once you have made your choice, click on the green "Sign in "Button. The next page you will see will be "Successful Login"