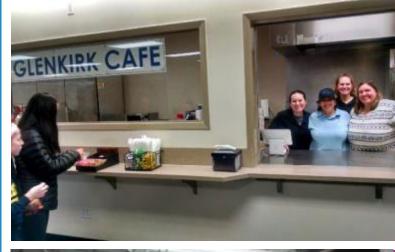

# BROAD RANGE OF EMPLOYMENT OPTIONS

- On-site paid work & training
- Full and Part-time supported positions within OSDD and the Glenkirk Cafe
- Community employment job development and on-going coaching

## SOCIAL ENTERPRISES

- Opportunity Secure Data Destruction (OSDD) and Glenkirk Cafe
- Supported employment experiences in thriving businesses
- Candidates build customer service and production skills in a market-facing environment
- Full and Part-time supported positions are available