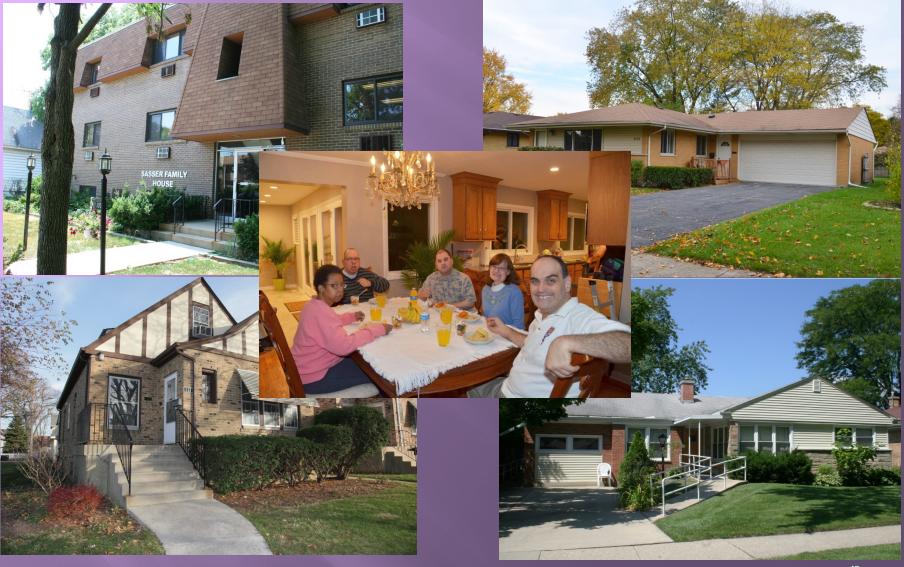

## Living in the Community

### BACKGROUND

Avenues was started by a group of parents in 1953 to provide services to children.

In the 1970s, we changed our focus to adults.

While we always provided day services, in 1977 we opened our first home in Park Ridge for 20 adults.