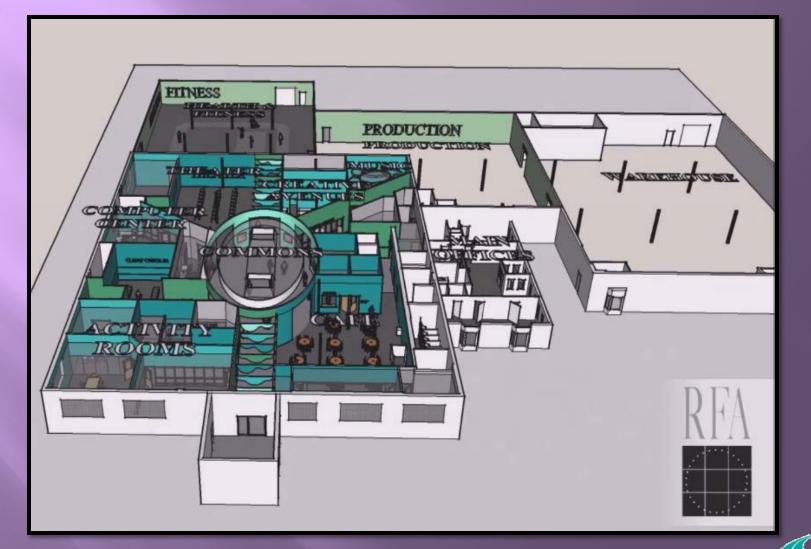

# Current activities that will gain a more suitable environment.

Art studio for Creative Avenues

#### State-of-the art computer lab

Fitness area to do yoga, Zumba, sports and exercise

# And space to do more things our clients have asked for.

#### A demonstration kitchen to teach cooking skills

A music room for listening or playing music Area designated for video and other electronic gaming

### Designated relaxation and quiet areas

A theater for watching movies, presentations and performing

An activities coordinator dedicated to organizing more community outings