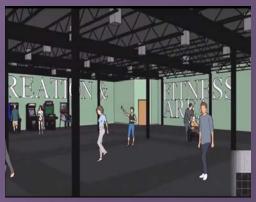

# Construction started in March on a \$1.5 million dollar renovation project

# Current activities that will gain a more suitable environment.

Art studio for Creative Avenues

#### State-of-the art computer lab

Fitness area to do yoga, Zumba, sports and exercise