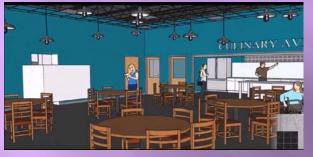

# Construction started in March on a \$1.5 million dollar renovation project

# Current activities that will gain a more suitable environment.

Art studio for Creative Avenues

#### A demonstration kitchen to teach cooking skills

A music room for listening or playing music Area designated for video and other electronic gaming